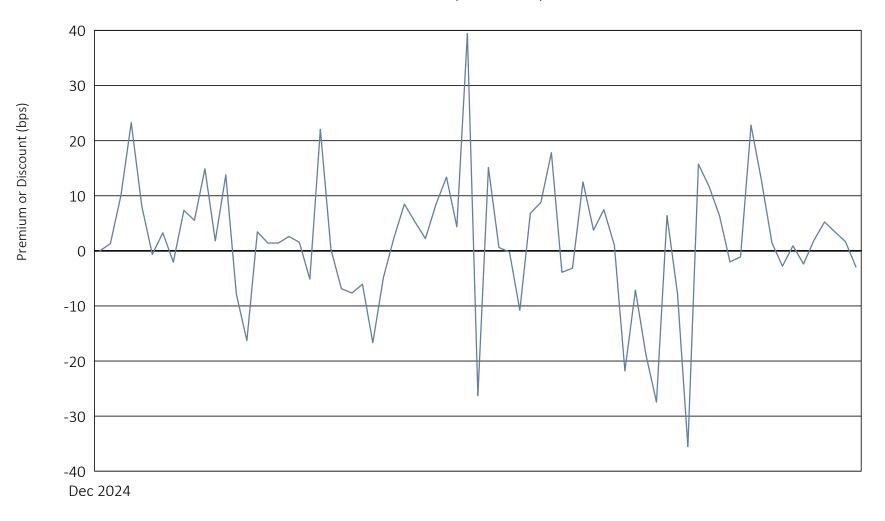

The BeeHive ETF

December 13, 2024 to March 31, 2025

|                                | Calendar Year 2024 | Calendar Year 2025 through March 31, 2025 |
|--------------------------------|--------------------|-------------------------------------------|
| Days traded at premium         | 9                  | 37                                        |
| Days traded at net asset value | 1                  | 0                                         |
| Days traded at discount        | 2                  | 24                                        |

The following table and line graph are provided to show the frequency at which the closing price of the Fund was at a premium (above) or discount (below) to the Fund's daily net asset value ("NAV"). The table and line graph represent past performance and cannot be used to predict future results. Shareholders may pay more than NAV when buying Fund shares and receive less than NAV when those shares are sold because shares are bought and sold at current market prices.